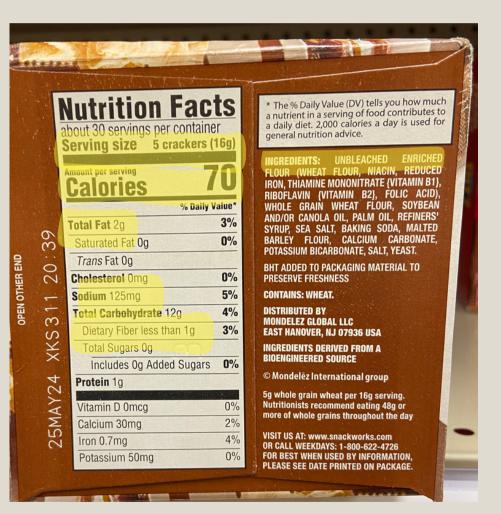

**INGREDIENTS:** WHOLE GRAIN WHEAT, CANOLA OIL, SEA SALT.

BHT ADDED TO THE PACKAGING MATERIAL TO PRESERVE FRESHNESS.