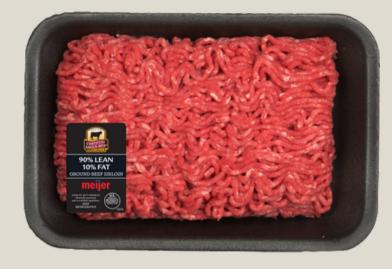

## **Nutrition Facts**

Serving Size 4 oz. (112g) Servings Per Container Varied

| Amount Per Serving                                                                                                                                                |                                                         |                                               |                                               |  |  |
|-------------------------------------------------------------------------------------------------------------------------------------------------------------------|---------------------------------------------------------|-----------------------------------------------|-----------------------------------------------|--|--|
| Calories 200 Calories from Fat 100                                                                                                                                |                                                         |                                               |                                               |  |  |
| % Daily Value*                                                                                                                                                    |                                                         |                                               |                                               |  |  |
| Total Fat 11                                                                                                                                                      | g                                                       |                                               | 17%                                           |  |  |
| Saturated                                                                                                                                                         | Fat 4.5g                                                |                                               | 22%                                           |  |  |
| Cholesterol 75mg 24%                                                                                                                                              |                                                         |                                               |                                               |  |  |
| Sodium 75mg 3%                                                                                                                                                    |                                                         |                                               |                                               |  |  |
| Total Carbo                                                                                                                                                       | hydrate (                                               | )g                                            | 0%                                            |  |  |
| Dietary Fit                                                                                                                                                       | per 0g                                                  |                                               | 0%                                            |  |  |
| Sugars 0g                                                                                                                                                         |                                                         |                                               |                                               |  |  |
| Protein 22g                                                                                                                                                       |                                                         |                                               |                                               |  |  |
| Vitamin A 0% • Vitamin C 0%                                                                                                                                       |                                                         |                                               |                                               |  |  |
| Calcium 0%                                                                                                                                                        | • In                                                    | on 15%                                        |                                               |  |  |
| *Percent Daily Values are based on a 2,000 calorie<br>diet. Your daily values may be higher or lower<br>depending on your calorie needs:<br>Calories: 2,000 2,500 |                                                         |                                               |                                               |  |  |
| Total Fat<br>Saturated Fat<br>Cholesterol<br>Sodium<br>Total Carbohydra<br>Dietary Fiber                                                                          | Less than<br>Less than<br>Less than<br>Less than<br>ate | 65g<br>20g<br>300mg<br>2,400mg<br>300g<br>25g | 80g<br>25g<br>300mg<br>2,400mg<br>375g<br>30g |  |  |