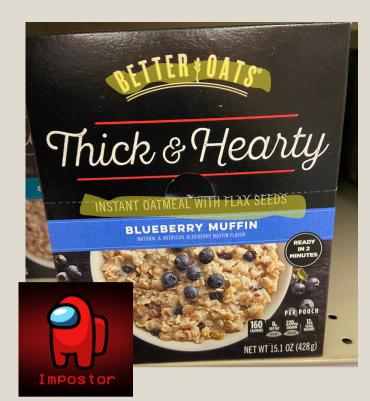

# Health Food Imposters

|      | N  | utrition Fac                                                                                                                                           | ts                                   | /       |
|------|----|--------------------------------------------------------------------------------------------------------------------------------------------------------|--------------------------------------|---------|
|      |    | servings per container                                                                                                                                 | (120)                                |         |
| ALC: |    | rving size 1 pouch                                                                                                                                     | 404)                                 |         |
|      | E  | ount per serving                                                                                                                                       | 20                                   |         |
|      |    | alories 1                                                                                                                                              | bU                                   |         |
|      |    | % Daily                                                                                                                                                | Value*                               |         |
| -    | To | tal Fat 2.5g                                                                                                                                           | 3%                                   |         |
|      |    | Saturated Fat Og                                                                                                                                       | 0%                                   | and the |
|      |    | Trans Fat Og                                                                                                                                           | 1                                    |         |
|      |    | Polyunsaturated Fat 1g                                                                                                                                 |                                      |         |
|      |    | Monounsaturated Fat 0.5g                                                                                                                               |                                      |         |
|      |    | holesterol Omg                                                                                                                                         | 0%                                   |         |
|      | -  | odium 220mg                                                                                                                                            | 10%                                  |         |
|      |    | otal Carbohydrate 32g                                                                                                                                  | 12%                                  |         |
|      | 1× | Dietary Fiber 3g                                                                                                                                       | 12%                                  |         |
|      |    | Soluble Fiber 1g                                                                                                                                       |                                      |         |
|      |    | Insoluble Fiber 2g                                                                                                                                     | S. Provensi                          |         |
|      |    | Total Sugars 12g                                                                                                                                       |                                      |         |
|      |    | Includes 11g Added Sugars                                                                                                                              | 23%                                  |         |
|      |    | Protein 4g                                                                                                                                             |                                      |         |
|      |    | Vitamin D Omcg                                                                                                                                         | 0%                                   |         |
|      |    | Calcium 100mg                                                                                                                                          | 8%                                   |         |
|      |    | Iron 3.6mg                                                                                                                                             | 20%                                  |         |
|      |    | Potassium 120mg                                                                                                                                        | 2%                                   |         |
|      |    | Vitamin A                                                                                                                                              | 30%                                  |         |
|      |    | Vitamin E                                                                                                                                              | 10%                                  |         |
|      |    | Thiamin                                                                                                                                                | 25%                                  |         |
| 6    |    | Riboflavin                                                                                                                                             | 25%                                  |         |
|      |    | Niacin                                                                                                                                                 | 20%                                  |         |
|      |    | Vitamin B6<br>Folate 140mcg DFE                                                                                                                        | 35%                                  |         |
|      | 4  | (80mcg folic acid)                                                                                                                                     | 0070                                 |         |
|      |    | * The % Daily Value (DV) tells you how much a<br>in a serving of food contributes to a daily diet.<br>calories a day is used for general nutrition adv | nutrient<br>2,000<br>rice.           |         |
|      |    | Ingredients: Whole Grain Rolled Oats, Suga<br>Dried Blueberries, Salt, Natural and Artificial F<br>Acid, Caramel Color.                                | r, Flaxseed,<br>lavor, Citric        |         |
|      |    | Orthonhosphate (source of iron) Alpha Tocoph                                                                                                           | ervi Acetate                         |         |
|      |    | (Vitamin E), Niacinamide (Vitamin B3), Vitamin<br>Pyridoxine Hydrochloride (Vitamin B6), Ribofla<br>B2), Thiamin Mononitrate (Vitamin B1), Folic A     | A Paimitate,<br>vin (Vitamin<br>cid. |         |
|      |    | POST CONSUMER BRANDS, LL<br>LAKEVILLE, MN 55044, USA<br>©Post Consumer Brands, LLC                                                                     | С                                    |         |
|      |    |                                                                                                                                                        |                                      |         |