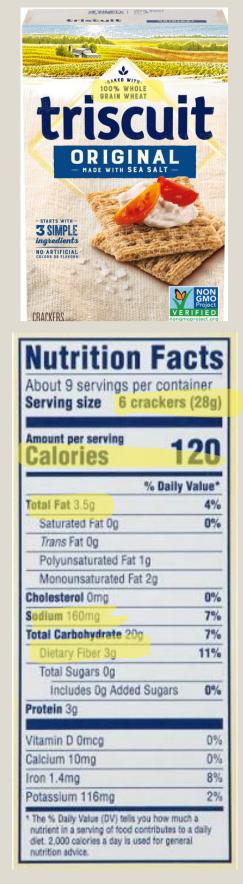

**INGREDIENTS:** WHOLE GRAIN WHEAT, CANOLA OIL, SEA SALT.

BHT ADDED TO THE PACKAGING MATERIAL TO PRESERVE FRESHNESS.

#### **CONTAINS: WHEAT.**

| Serving size 1 contain | ner (150g) |            |
|------------------------|------------|------------|
| Amount Per Serving     |            |            |
| Calories 1             | 10 Fat     | Cal. 0     |
|                        | % Da       | aily Value |
| Total Fat Og           |            | 0%         |
| Saturated Fat Og       |            | 0%         |
| Trans Fat Og           |            |            |
| Cholesterol 5mg        |            | 2%         |
| Sodium 60mg            |            | 3%         |
| Total Carbohydrates    | s 15g      | 5%         |
| Dietary Fiber Og       |            | 0%         |
| Total Sugars 12g       |            |            |
| Including 9g Addec     | l Sugars   | 18%        |
| Protein 12g            |            | 24%        |
| Vitamin D 0%           | Potasssiu  | m 4%       |
| Iron 0%                | Calcium    | 10%        |