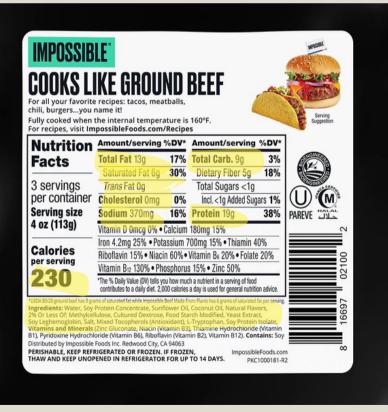

## **Nutrition Facts**

Serving Size 4 oz. (112g) Servings Per Container Varied

| Amount Per Serving                                                                                                                                                |                                                         |                                               |                                               |  |  |
|-------------------------------------------------------------------------------------------------------------------------------------------------------------------|---------------------------------------------------------|-----------------------------------------------|-----------------------------------------------|--|--|
| Calories 200 Calories from Fat 100                                                                                                                                |                                                         |                                               |                                               |  |  |
| % Daily Value*                                                                                                                                                    |                                                         |                                               |                                               |  |  |
| Total Fat 11                                                                                                                                                      | g                                                       |                                               | 17%                                           |  |  |
| Saturated                                                                                                                                                         | Fat 4.5g                                                |                                               | 22%                                           |  |  |
| Cholesterol 75mg 24%                                                                                                                                              |                                                         |                                               |                                               |  |  |
| Sodium 75mg 3%                                                                                                                                                    |                                                         |                                               |                                               |  |  |
| Total Carbo                                                                                                                                                       | hydrate (                                               | )g                                            | 0%                                            |  |  |
| Dietary Fit                                                                                                                                                       | per 0g                                                  |                                               | 0%                                            |  |  |
| Sugars 0g                                                                                                                                                         |                                                         |                                               |                                               |  |  |
| Protein 22g                                                                                                                                                       |                                                         |                                               |                                               |  |  |
| Vitamin A 0% • Vitamin C 0%                                                                                                                                       |                                                         |                                               |                                               |  |  |
| Calcium 0%                                                                                                                                                        | • In                                                    | on 15%                                        |                                               |  |  |
| *Percent Daily Values are based on a 2,000 calorie<br>diet. Your daily values may be higher or lower<br>depending on your calorie needs:<br>Calories: 2,000 2,500 |                                                         |                                               |                                               |  |  |
| Total Fat<br>Saturated Fat<br>Cholesterol<br>Sodium<br>Total Carbohydra<br>Dietary Fiber                                                                          | Less than<br>Less than<br>Less than<br>Less than<br>ate | 65g<br>20g<br>300mg<br>2,400mg<br>300g<br>25g | 80g<br>25g<br>300mg<br>2,400mg<br>375g<br>30g |  |  |