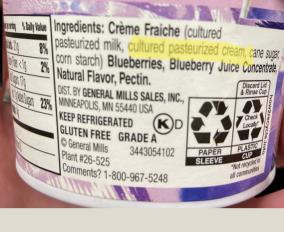

**Ingredients:** Cultured nonfat milk, cane sugar, water, fruit pectin, natural flavors, guar gum, lemon juice concentrate, vanilla extract. **6 live and active cultures:** S. Thermophilus, L. Bulgaricus, L. Acidophilus, Bifidus, L. Casei, and L. Rhamnosus.