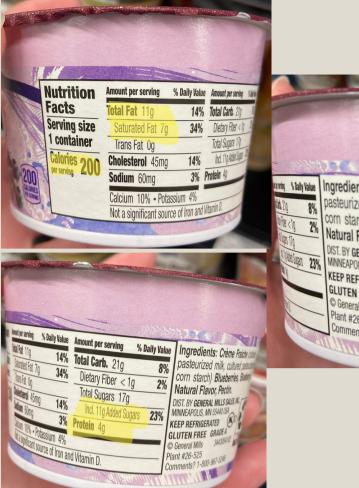

#### **CONTAINS: WHEAT.**

| Serving size 1 contain | ner (150g) |            |
|------------------------|------------|------------|
| Amount Per Serving     |            |            |
| Calories 1             | 10 Fat     | Cal. 0     |
|                        | % Da       | aily Value |
| Total Fat Og           |            | 0%         |
| Saturated Fat Og       |            | 0%         |
| Trans Fat Og           |            |            |
| Cholesterol 5mg        |            | 2%         |
| Sodium 60mg            |            | 3%         |
| Total Carbohydrates    | s 15g      | 5%         |
| Dietary Fiber Og       |            | 0%         |
| Total Sugars 12g       |            |            |
| Including 9g Addec     | l Sugars   | 18%        |
| Protein 12g            |            | 24%        |
| Vitamin D 0%           | Potasssiu  | m 4%       |
| Iron 0%                | Calcium    | 10%        |