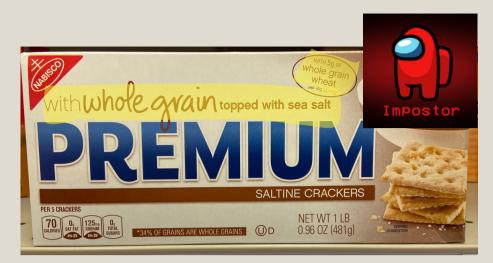

**INGREDIENTS:** WHOLE GRAIN WHEAT, CANOLA OIL, SEA SALT.

BHT ADDED TO THE PACKAGING MATERIAL TO PRESERVE FRESHNESS.