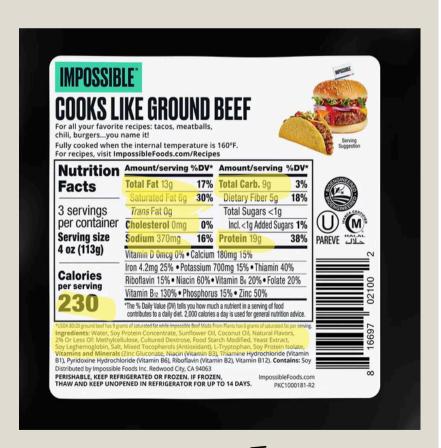

# Costs 30% more!

| Serving size 1 contain        | ner (150g)    |           |
|-------------------------------|---------------|-----------|
| Amount Per Serving Calories 1 | <b>10</b> Fat | Cal. 0    |
|                               | % Da          | ily Value |
| Total Fat Og                  |               | 0%        |
| Saturated Fat Og              | ļ<br>2        | 0%        |
| Trans Fat Og                  |               |           |
| Cholesterol 5mg               |               | 2%        |
| Sodium 60mg                   |               | 3%        |
| Total Carbohydrate            | s 15g         | 5%        |
| Dietary Fiber Og              |               | 0%        |
| Total Sugars 12g              |               |           |
| Including 9g Added            | d Sugars      | 18%       |
| Protein 12g                   |               | 24%       |
| Vitamin D 0%                  | Potasssiu     | m 4%      |
| Iron 0%                       | Calcium       | 10%       |

calories a day is used for general nutrition advice.

Ingredients: Cultured nonfat milk, cane sugar, water, fruit pectin, natural flavors, guar gum, lemon juice concentrate, vanilla extract. 6 live and active cultures: S. Thermophilus, L. Bulgaricus, L. Acidophilus, Bifidus, L. Casei, and L. Rhamnosus.