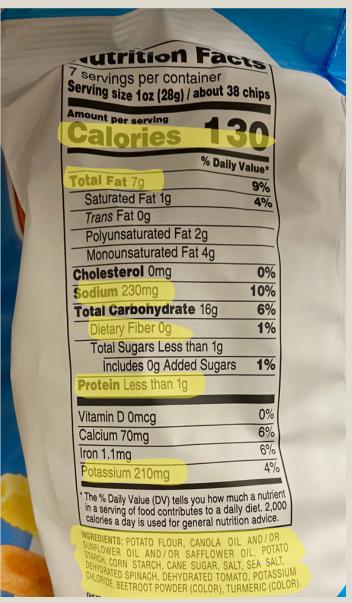

Costs 10% more!

| N. C.                                                      |                    |                   |                         |
|------------------------------------------------------------|--------------------|-------------------|-------------------------|
| Nutri                                                      | tion               | Fac               | cts                     |
| 8 servings p<br>Serving size                               | per conta<br>About | ainer<br>15 chips | s (28g)                 |
| Amount per sel                                             | rving              | 1                 | 50                      |
|                                                            |                    | % Daily           | y Value*                |
| <b>Total Fat 10</b>                                        | 0q                 | No.               | 13%                     |
| Saturated                                                  |                    |                   | 7%                      |
| Trans Fat (                                                |                    |                   |                         |
| Cholestero                                                 |                    |                   | 0%                      |
| Sodium 170                                                 |                    |                   | 7%                      |
| Total Carb                                                 |                    | 15g               | 6%                      |
| Dietary Fik                                                |                    |                   | 5%                      |
| Total Suga                                                 | ars less th        | an 1g             |                         |
| Protein 2g                                                 |                    |                   |                         |
| Vitamin D On                                               | ncg                |                   | 0%                      |
| Calcium 10m                                                | ng                 |                   | 0%                      |
| Iron 0.6mg                                                 |                    |                   | 2%                      |
| Potassium 3                                                | 50mg               |                   | 6%                      |
| Vitamin C                                                  |                    |                   | 6%                      |
| Not a signific                                             | ant source         | of added          | sugars.                 |
| * The % Daily Va<br>in a serving of f<br>calories a day is | lue (DV) tells     | ou how much       | a nutrient<br>et. 2.000 |
| INGREDIENTS: POSOYBEAN, AND/OR                             | VECE               | TABLE OIL (CA     | NOLA, CORN,             |