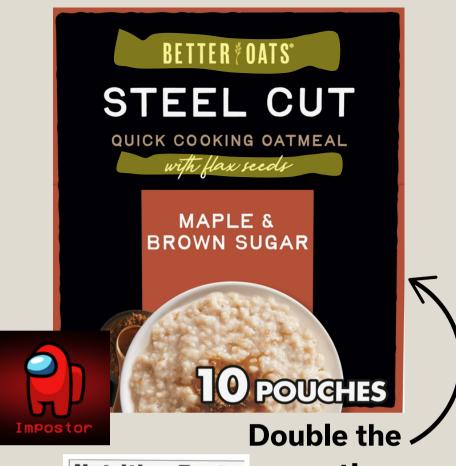

**Ingredients:** Whole Grain Steel Cut Oats, Sugar, Flaxseed, Salt, Stearic Acid, Natural and Artificial Flavor, Molasses, Maple Syrup.