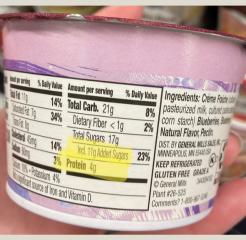

# Costs 30% more!

| Serving size 1 contain        | ner (150g)    |           |
|-------------------------------|---------------|-----------|
| Amount Per Serving Calories 1 | <b>10</b> Fat | Cal. 0    |
|                               | % Da          | ily Value |
| Total Fat Og                  |               | 0%        |
| Saturated Fat Og              | ļ<br>2        | 0%        |
| Trans Fat Og                  |               |           |
| Cholesterol 5mg               |               | 2%        |
| Sodium 60mg                   |               | 3%        |
| Total Carbohydrate            | s 15g         | 5%        |
| Dietary Fiber Og              |               | 0%        |
| Total Sugars 12g              |               |           |
| Including 9g Added            | d Sugars      | 18%       |
| Protein 12g                   |               | 24%       |
| Vitamin D 0%                  | Potasssiu     | m 4%      |
| Iron 0%                       | Calcium       | 10%       |

calories a day is used for general nutrition advice.

Ingredients: Cultured nonfat milk, cane sugar, water, fruit pectin, natural flavors, guar gum, lemon juice concentrate, vanilla extract. 6 live and active cultures: S. Thermophilus, L. Bulgaricus, L. Acidophilus, Bifidus, L. Casei, and L. Rhamnosus.