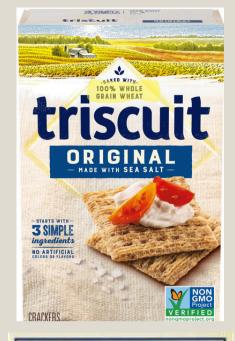

Tell us what you think... 1-877-505-2267 or online at walmart.com/greatvalue

| Nutrition Fa                                                                                                                                             |            |
|----------------------------------------------------------------------------------------------------------------------------------------------------------|------------|
| Serving size 6 cracker                                                                                                                                   |            |
| Amount per serving Calories                                                                                                                              | 20         |
| % Daily                                                                                                                                                  | y Value*   |
| Total Fat 3.5g                                                                                                                                           | 4%         |
| Saturated Fat 0g                                                                                                                                         | 0%         |
| Trans Fat Og                                                                                                                                             |            |
| Polyunsaturated Fat 1g                                                                                                                                   |            |
| Monounsaturated Fat 2g                                                                                                                                   |            |
| Cholesterol Omg                                                                                                                                          | 0%         |
| Sodium 160mg                                                                                                                                             | 7%         |
| Total Carbohydrate 200                                                                                                                                   | 7%         |
| Dietary Fiber 3g                                                                                                                                         | 11%        |
| Total Sugars 0g                                                                                                                                          |            |
| Includes Og Added Sugars                                                                                                                                 | 0%         |
| Protein 3g                                                                                                                                               |            |
| Vitamin D 0mcg                                                                                                                                           | 0%         |
| Calcium 10mg                                                                                                                                             | 0%         |
| Iron 1.4mg                                                                                                                                               | 8%         |
| Potassium 116mg                                                                                                                                          | 2%         |
| * The % Daily Value (DV) tells you how m<br>nutrient in a serving of food contributes<br>diet. 2,000 calories a day is used for gen<br>nutrition advice. | to a daily |

#### Costs about the same!

INGREDIENTS: WHOLE GRAIN WHEAT, CANOLA OIL, SEA SALT.

BHT ADDED TO THE PACKAGING MATERIAL TO PRESERVE FRESHNESS.

CONTAINS: WHEAT.