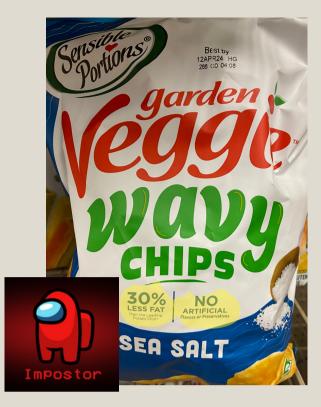

Costs 10% more!

| N. C.                                                      |                    |                   |                         |
|------------------------------------------------------------|--------------------|-------------------|-------------------------|
| Nutri                                                      | tion               | Fac               | cts                     |
| 8 servings p<br>Serving size                               | per conta<br>About | ainer<br>15 chips | s (28g)                 |
| Amount per sel                                             | rving              | 1                 | 50                      |
|                                                            |                    | % Daily           | y Value*                |
| <b>Total Fat 10</b>                                        | 0q                 | No.               | 13%                     |
| Saturated                                                  |                    |                   | 7%                      |
| Trans Fat (                                                |                    |                   |                         |
| Cholestero                                                 |                    |                   | 0%                      |
| Sodium 170                                                 |                    |                   | 7%                      |
| Total Carb                                                 |                    | 15g               | 6%                      |
| Dietary Fik                                                |                    |                   | 5%                      |
| Total Suga                                                 | ars less th        | an 1g             |                         |
| Protein 2g                                                 |                    |                   |                         |
| Vitamin D On                                               | ncg                |                   | 0%                      |
| Calcium 10m                                                | ng                 |                   | 0%                      |
| Iron 0.6mg                                                 |                    |                   | 2%                      |
| Potassium 3                                                | 50mg               |                   | 6%                      |
| Vitamin C                                                  |                    |                   | 6%                      |
| Not a signific                                             | ant source         | of added          | sugars.                 |
| * The % Daily Va<br>in a serving of f<br>calories a day is | lue (DV) tells     | ou how much       | a nutrient<br>et. 2.000 |
| INGREDIENTS: POSOYBEAN, AND/OR                             | VECE               | TABLE OIL (CA     | NOLA, CORN,             |