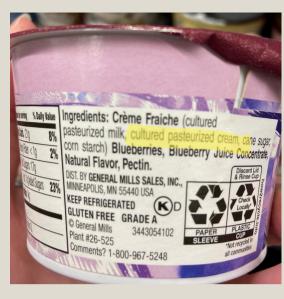

calories a day is used for general nutrition advice.

Ingredients: Cultured nonfat milk, cane sugar, water, fruit pectin, natural flavors, guar gum, lemon juice concentrate, vanilla extract. 6 live and active cultures: S. Thermophilus, L. Bulgaricus, L. Acidophilus, Bifidus, L. Casei, and L. Rhamnosus.