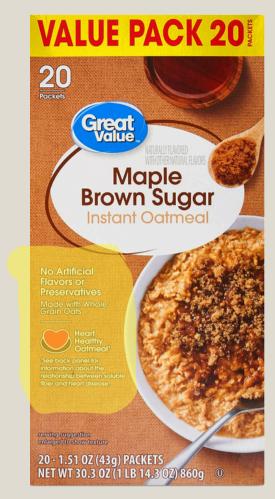

### cost!

| 20 servings per container              |          |
|----------------------------------------|----------|
| Serving size 1 packet                  | 43g)     |
| A CALL TO SHE SHE WAS DONE             | 1000     |
| Amount per serving                     | 20       |
| Calories 1                             | DU       |
| % Daily                                | Value*   |
| Total Fat 2g                           | 3%       |
| Saturated Fat 0g                       | 0%       |
| Trans Fat 0g                           |          |
| Polyunsaturated Fat 1g                 | 11 3 (3) |
| Monounsaturated Fat 0.5g               |          |
| Cholesterol 0mg                        | 0%       |
| Sodium 260mg                           | 11%      |
| Total Carbohydrate 32g                 | 12%      |
| Dietary Fiber 3g                       | 11%      |
| Soluble Fiber 1g                       |          |
| Total Sugars 12g                       |          |
| Includes 12g Added Sugars              | 24%      |
| Protein 4g                             |          |
|                                        | 723 /22  |
| Vitamin D 0mcg                         | 0%       |
| Calcium 150mg                          | 10%      |
| Iron 3.6mg                             | 20%      |
| Potassium 110mg                        | 2%       |
| Vitamin A                              | 20%      |
| Thiamine                               | 20%      |
| Riboflavin                             | 20%      |
| Niacin                                 | 20%      |
| Vitamin B <sub>6</sub>                 | 20%      |
| Folate 80mcg DFE<br>(50mcg folic acid) | 20%      |
| DI I                                   | 10%      |
| Phosphorus                             | 1070     |

29 GRAMS OF WHOLE GRAIN PER SERVING USDA RECOMMENDS 48G OB MORE OF WHOLE GRAIN DAILY.

We guarantee that you'll be fully satisfied with the quality of every Great Value product. If for any reason you aren't happy, we'll replace it or return your money. Whichever you prefer. All you need is the package.