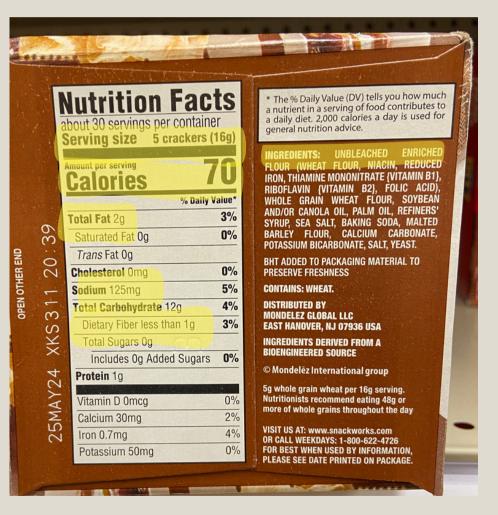

Tell us what you think... 1-877-505-2267 or online at walmart.com/greatvalue

| Nutrition Fa                                                                                                                                             |            |
|----------------------------------------------------------------------------------------------------------------------------------------------------------|------------|
| Serving size 6 cracker                                                                                                                                   |            |
| Amount per serving Calories                                                                                                                              | 20         |
| % Daily                                                                                                                                                  | y Value*   |
| Total Fat 3.5g                                                                                                                                           | 4%         |
| Saturated Fat 0g                                                                                                                                         | 0%         |
| Trans Fat Og                                                                                                                                             |            |
| Polyunsaturated Fat 1g                                                                                                                                   |            |
| Monounsaturated Fat 2g                                                                                                                                   |            |
| Cholesterol Omg                                                                                                                                          | 0%         |
| Sodium 160mg                                                                                                                                             | 7%         |
| Total Carbohydrate 200                                                                                                                                   | 7%         |
| Dietary Fiber 3g                                                                                                                                         | 11%        |
| Total Sugars 0g                                                                                                                                          |            |
| Includes Og Added Sugars                                                                                                                                 | 0%         |
| Protein 3g                                                                                                                                               |            |
| Vitamin D 0mcg                                                                                                                                           | 0%         |
| Calcium 10mg                                                                                                                                             | 0%         |
| Iron 1.4mg                                                                                                                                               | 8%         |
| Potassium 116mg                                                                                                                                          | 2%         |
| * The % Daily Value (DV) tells you how m<br>nutrient in a serving of food contributes<br>diet. 2,000 calories a day is used for gen<br>nutrition advice. | to a daily |