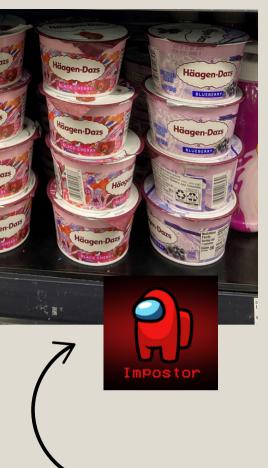

| 0%         |
| Iron 1.4mg                                                                                                                                               | 8%         |
| Potassium 116mg                                                                                                                                          | 2%         |
| * The % Daily Value (DV) tells you how m<br>nutrient in a serving of food contributes<br>diet. 2,000 calories a day is used for gen<br>nutrition advice. | to a daily |

#### Costs about the same!

INGREDIENTS: WHOLE GRAIN WHEAT, CANOLA OIL, SEA SALT.

BHT ADDED TO THE PACKAGING MATERIAL TO PRESERVE FRESHNESS.

CONTAINS: WHEAT.









# Costs 30% more!



| Serving size 1 contain        | ner (150g)    |           |
|-------------------------------|---------------|-----------|
| Amount Per Serving Calories 1 | <b>10</b> Fat | Cal. 0    |
|                               | % Da          | ily Value |
| Total Fat Og                  |               | 0%        |
| Saturated Fat Og              | ļ<br>2        | 0%        |
| Trans Fat Og                  |               |           |
| Cholesterol 5mg               |               | 2%        |
| Sodium 60mg                   |               | 3%        |
| Total Carbohydrate            | s 15g         | 5%        |
| Dietary Fiber Og              |               | 0%        |
| Total Sugars 12g              |               |           |
| Including 9g Added