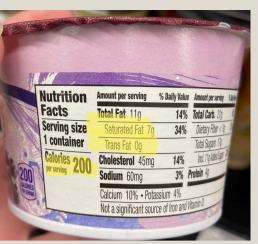

# Costs 30% more!

| Serving size 1 contain        | ner (150g)    |           |
|-------------------------------|---------------|-----------|
| Amount Per Serving Calories 1 | <b>10</b> Fat | Cal. 0    |
|                               | % Da          | ily Value |
| Total Fat Og                  |               | 0%        |
| Saturated Fat Og              | ļ<br>2        | 0%        |
| Trans Fat Og                  |               |           |
| Cholesterol 5mg               |               | 2%        |
| Sodium 60mg                   |               | 3%        |
| Total Carbohydrate            | s 15g         | 5%        |
| Dietary Fiber Og              |               | 0%        |
| Total Sugars 12g              |               |           |
| Including 9g Added            | d Sugars      | 18%       |
| Protein 12g                   |               | 24%       |
| Vitamin D 0%                  | Potasssiu     | m 4%      |
| Iron 0%                       | Calcium       | 10%       |