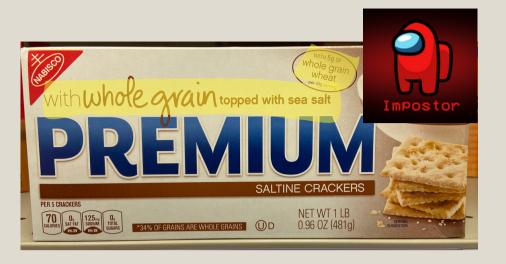

#### Costs about the same!

INGREDIENTS: WHOLE GRAIN WHEAT, CANOLA OIL, SEA SALT.

BHT ADDED TO THE PACKAGING MATERIAL TO PRESERVE FRESHNESS.

CONTAINS: WHEAT.